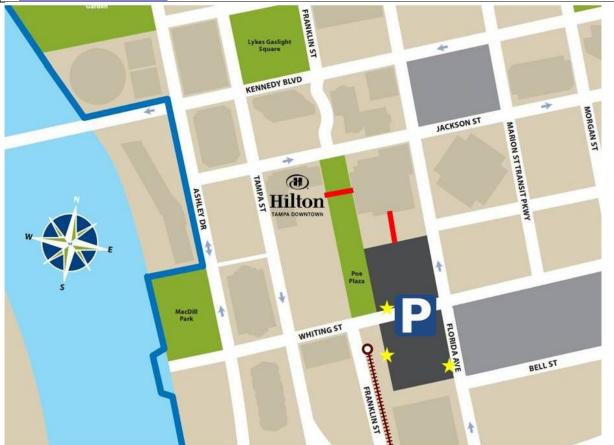

## Fort Brooke Parking Garage

| Location:                                                                  | Entrances:                                           | Payment:                          |
|----------------------------------------------------------------------------|------------------------------------------------------|-----------------------------------|
|                                                                            |                                                      |                                   |
| 107 N. Franklin Street, Tampa Florida                                      | Florida Avenue, Franklin 🙏<br>Street, Whiting Street | Cash and Credit Card              |
|                                                                            |                                                      | Ft. Brooke                        |
| *Sky bridge to the Hilton is located<br>on the <u>3<sup>rd</sup> floor</u> | (Maximum Height: 6' 8")                              | 0-1 hr \$1.60                     |
|                                                                            |                                                      | 1-2 hr \$3.20                     |
|                                                                            |                                                      | 2-3 hr \$4.80                     |
|                                                                            |                                                      | 3-4 hr \$6.40                     |
|                                                                            |                                                      | 4-5 hr \$8.00                     |
|                                                                            |                                                      | Over 5* \$9.50                    |
|                                                                            |                                                      | * Over 5 hours less than or equal |
|                                                                            |                                                      | to 6 a.m.                         |
| Chaser Tickets:                                                            |                                                      |                                   |
| Visit website at http://www.tampagov.net/parking/programs/validations      |                                                      |                                   |